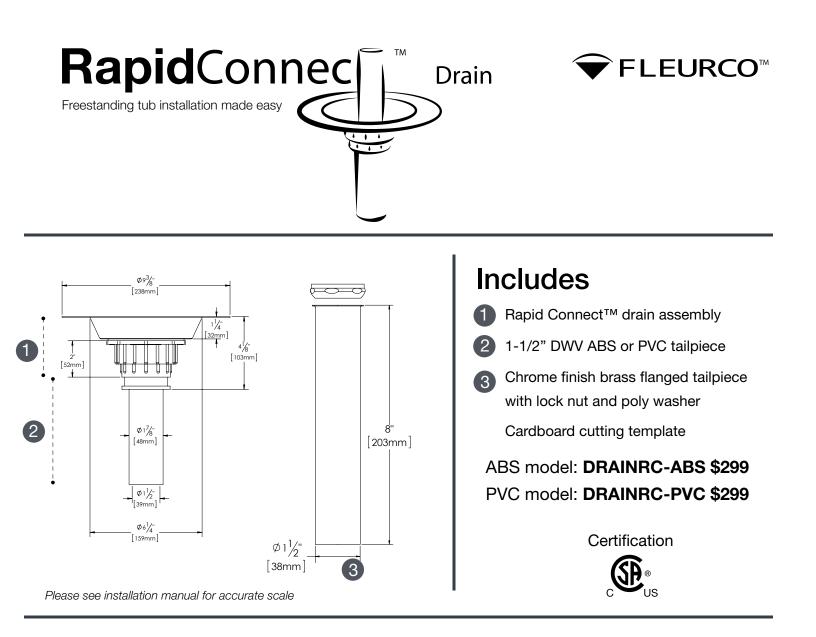

## Features

- 18 gauge epoxy coated metal deck flange
- Rapid Connect<sup>™</sup> is a freestanding tub rough-in (install before tile installation)
- Designed to be installed in an 8"/10" joist space
- Can be installed with waterproofing membrane (\*bronte<sup>™</sup> Nobleseal TS recommended)

## **Installation Tips**

- Use 6.5" hole saw to cut sub floor (not included)
- Cutting template included
- Secure deck flange with 6 screws (not included)
- Do not cut the brass tailpiece as this may cause a leak
- Simply slip brass tail into the rapid connect and your water tight installation is complete