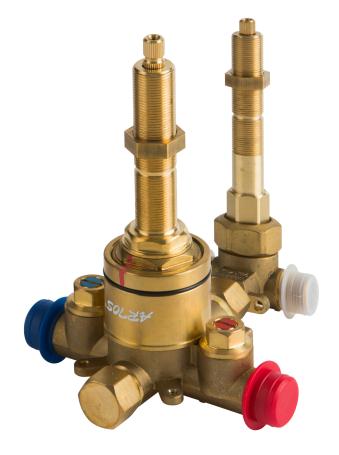

## art of style F903A-42V0

### F903A-42V0

pressure balance mixer with 2-way diverter valve only