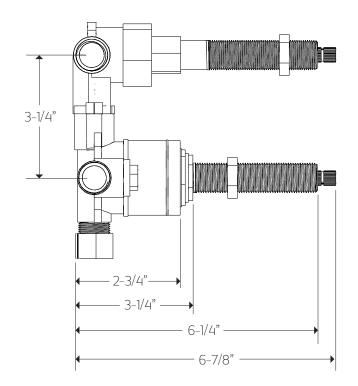

## art of style F903A-42V0

### F903A-42V0

pressure balance mixer with 2-way diverter valve only