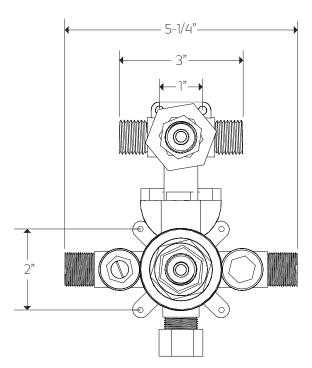

## art of style F903A-42V0

### F903A-42V0

pressure balance mixer with 2-way diverter valve only