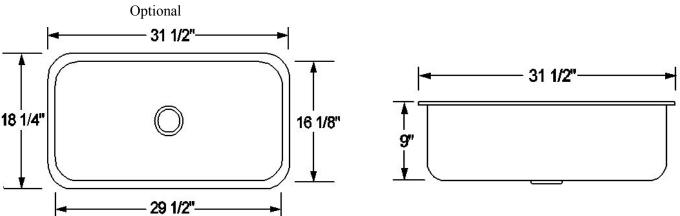

### Dimensions

- Overall Size: 31 1/2" x 18 1/4"
- Bowl Size: 29 1/2" x 16 1/8" x 9" D
- Drain Opening: 3 1/2"