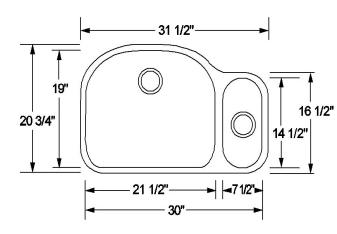

#### Dimensions

- Overall Size: 31 1/2 x 20 3/4
- Left Bowl: 21-1/2" x 19" x 9"D
- Right Bowl: 7-1/2" x 14-1/2" x 5"D
- Drain Opening: 3 1/2"

#### **Product Specification**

The undermount sink shall be 31 1/2" in length and 20 3/4" in width. Sink shall be made of 16 gauge stainless steel. Sink shall have brushed finished rim. Sink shall be a double bowl. Sink shall be an Artisan model AR3121-D9/5.