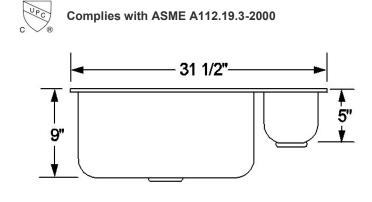

#### Dimensions

- Overall Size: 31 1/2 x 20 3/4
- Left Bowl: 21-1/2" x 19" x 9"D
- Right Bowl: 7-1/2" x 14-1/2" x 5"D
- Drain Opening: 3 1/2"