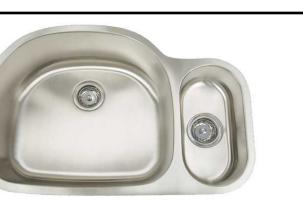

# AR3121-D9/5

Premium 16 Gauge 304 Stainless Steel Double Bowl Undermount Sink

## Model: AR3121-D9/5

#### **Product Specification**

The undermount sink shall be 31 1/2" in length and 20 3/4" in width. Sink shall be made of 16 gauge stainless steel. Sink shall have brushed finished rim. Sink shall be a double bowl. Sink shall be an Artisan model AR3121-D9/5.