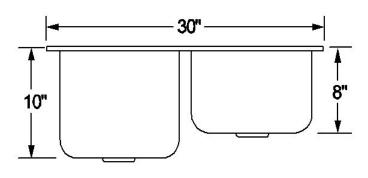

#### **Dimensions**

Overall Size: 30" x 17 3/4"

Left Bowl Size: 13-1/2" x 15-3/4" x 10"D
Right Bowl Size: 13-1/2" x 15-3/4" x 8"D

Drain Opening: 3 1/2"