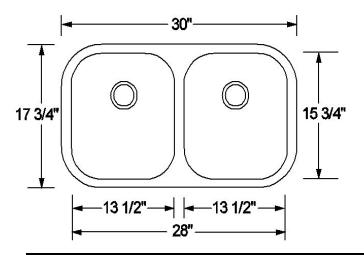

#### **Dimensions**

Overall Size: 30" x 17 3/4"

Left Bowl Size: 13-1/2" x 15-3/4" x 10"D
Right Bowl Size: 13-1/2" x 15-3/4" x 8"D

Drain Opening: 3 1/2"

#### **Product Specification**

BG16SM Grid

Optional

The undermount sink shall be 30" in length and 17 3/4" in width. Sink shall be made of 16 gauge stainless steel. Sink shall have brushed finished rim. Sink shall be a double bowl. Sink shall be an Artisan model AR3218-D10/8.