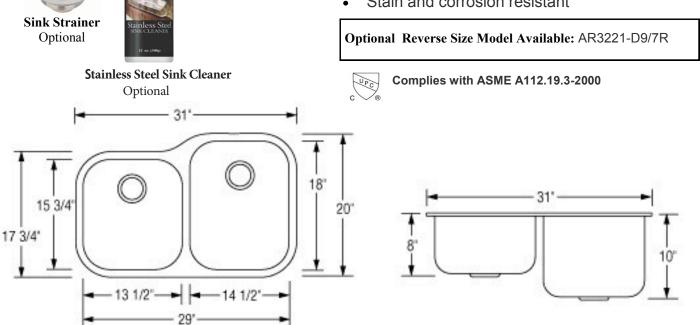

# **Dimensions**

- Overall Size: 31" x 20"
- Left Bowl Size: 14 1/2" x 18" x 10" D
- Right Bowl Size: 13 1/2" x 15 3/4" x 8" D
- Drain Opening: 3 1/2"

#### **Product Specification**

**BG16S GRID** 

Optional

The undermount sink shall be 31" in length and 20" in width. Sink shall be made of 16 gauge stainless steel. Sink shall have brushed finished rim. Sink shall be a double bowl. Sink shall be an Artisan model AR3221-D10/8R.