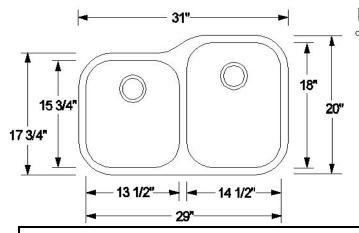

# Model: AR3221-D10/8 Dimensions

Overall Size: 31" x 20"

Left Bowl Size: 14 1/2" x 18" x 10" D
Right Bowl Size: 13 1/2" x 15 3/4" x 8" D

Drain Opening: 3 1/2"

#### **Product Specification**

The undermount sink shall be 31" in length and 20" in width. Sink shall be made of 16 gauge stainless steel. Sink shall have brushed finished rim. Sink shall be a double bowl. Sink shall be an Artisan model AR3221-D10/8.