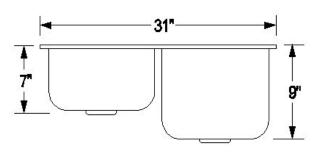

# Model: AR3221-D10/8 Dimensions

Overall Size: 31" x 20"

Left Bowl Size: 14 1/2" x 18" x 10" D
Right Bowl Size: 13 1/2" x 15 3/4" x 8" D

Drain Opening: 3 1/2"