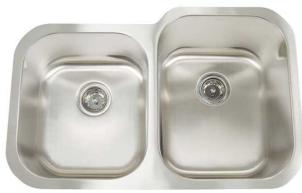

# Premium 16 Gauge 304 Stainless Steel Double Bowl Undermount Sink

# Model: AR3221-D9/7R

#### **Dimensions**

Overall Size: 31" x 20"

Left Bowl Size: 13 1/2" x 15 3/4" x 7" D
Right Bowl Size: 14 1/2" x 18" x 9" D

Drain Opening: 3 1/2"