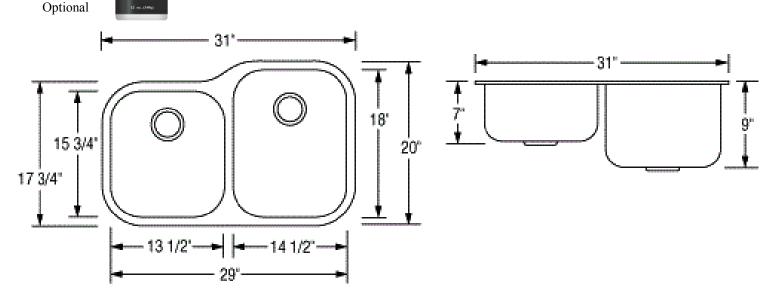

#### **Dimensions**

Overall Size: 31" x 20"

Left Bowl Size: 13 1/2" x 15 3/4" x 7" D
Right Bowl Size: 14 1/2" x 18" x 9" D

Drain Opening: 3 1/2"

#### **Product Specification**

The undermount sink shall be 31" in length and 20" in width. Sink shall be made of 16 gauge stainless steel. Sink shall have brushed finished rim. Sink shall be a double bowl. Sink shall be an Artisan model <u>AR3221-D9/7 R.</u>