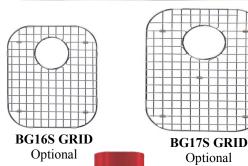

### **Optional Accessories**

Left Bowl Sink Grid: BG-16SRight Bowl Sink Grid: BG-17S

Sink Strainer

Stainless Steel Sink Cleaner