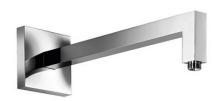

# reinforced wall-mount shower arm

### **FEATURES:**

- Clean, elegant design
- Solid brass, reinforced arm
- 13¾" projection from wall
- 1" arm, 4" square trim
- Coordinating angular shower heads available to compliment the opus-2 series