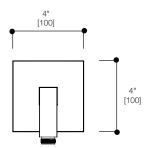

### **FEATURES:**

- Clean, elegant design
- Solid brass, reinforced arm
- 13¾" projection from wall
- 1" arm, 4" square trim
- Coordinating angular shower heads available to compliment the opus-2 series