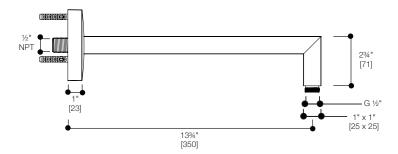

### **FEATURES:**

- Clean, elegant design
- Solid brass, reinforced arm
- 13¾" projection from wall
- 1" arm, 4" square trim
- Coordinating angular shower heads available to compliment the opus-2 series

Warranty: Lifetime Limited Warranty (Residential)

One Year Warranty (Commercial)

Material: Brass

Connection: 1/2" NPT connection Shipping Weight: 3lbs (1.35kg) Shipping dimensions: 24" x 91/2" x 4"

(610mm x 240mm x 100mm)