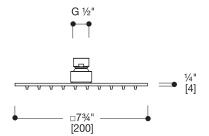

#### SPECIFICATIONS:

| Warranty:            | Lifetime Limited Warranty (residential) |  |  |  |  |  |
|----------------------|-----------------------------------------|--|--|--|--|--|
| -                    | One Year Warranty (commercial)          |  |  |  |  |  |
| Material:            | Stainless steel AISI 304                |  |  |  |  |  |
| Spray Nozzles:       | 100                                     |  |  |  |  |  |
| Connection:          | G ½"                                    |  |  |  |  |  |
| Flow Rate:           | 1.8 gpm @ 80 PSI                        |  |  |  |  |  |
| Dimensions:          | (LWH) 7¾" x 7¾" x ¼"                    |  |  |  |  |  |
|                      | (200mm x 200mm x 4mm)*                  |  |  |  |  |  |
| Shipping Weight:     | 0.83lbs (0.38kg)                        |  |  |  |  |  |
| Shipping Dimensions: | (LWH) 9½" x 9¾" x 3"                    |  |  |  |  |  |
|                      | (240mm x 250mm x 75mm)*                 |  |  |  |  |  |