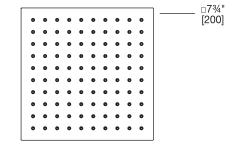

# INOX 8" square shower head

### FEATURES:

- 8" square shower head
- Durable and sleek design
- Stainless steel AISI 304
- Optional ceiling or wall mount arms in satin finish (sold separately)

#### SPECIFICATIONS:

| Warranty:            | Lifetime Limited Warranty (residential) |  |  |  |  |  |
|----------------------|-----------------------------------------|--|--|--|--|--|
| -                    | One Year Warranty (commercial)          |  |  |  |  |  |
| Material:            | Stainless steel AISI 304                |  |  |  |  |  |
| Spray Nozzles:       | 100                                     |  |  |  |  |  |
| Connection:          | G ½"                                    |  |  |  |  |  |
| Flow Rate:           | 1.8 gpm @ 80 PSI                        |  |  |  |  |  |
| Dimensions:          | (LWH) 7¾" x 7¾" x ¼"                    |  |  |  |  |  |
|                      | (200mm x 200mm x 4mm)*                  |  |  |  |  |  |
| Shipping Weight:     | 0.83lbs (0.38kg)                        |  |  |  |  |  |
| Shipping Dimensions: | (LWH) 9½" x 9¾" x 3"                    |  |  |  |  |  |
|                      | (240mm x 250mm x 75mm)*                 |  |  |  |  |  |