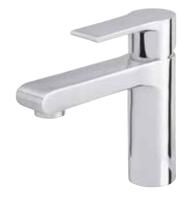

## D220887 South Shore™ Single Handle Lavatory Faucet

## Features/Benefits

- 1.2 gpm (4.5 L/min) Max Flow @ 60 psi with Laminar Water Stream
- Alternative Flow Rates Available with Spray Water Stream
  - 1.0 gpm (3.8 L/min) When Used with DA613082N Aerator
  - 0.5 gpm (1.9 L/min) When Used with DA613081N Aerator
- 4 3/8" Spout Height, 4 3/4" Spout Reach
- Ceramic Disc Cartridge
- Includes 50/50 Touch-Down Drain Assembly
- Single Hole Mount
- Optional Deck Plate, DA667229, Sold Separately