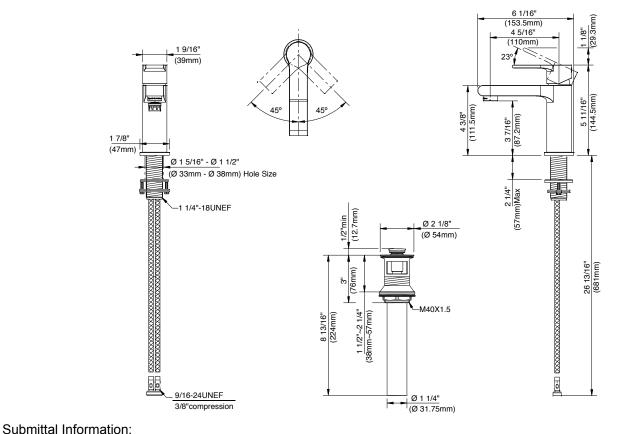

## Features/Benefits

- 1.2 gpm (4.5 L/min) Max Flow @ 60 psi with Laminar Water Stream
- Alternative Flow Rates Available with Spray Water Stream
  - 1.0 gpm (3.8 L/min) When Used with DA613082N Aerator
  - 0.5 gpm (1.9 L/min) When Used with DA613081N Aerator
- 4 3/8" Spout Height, 4 3/4" Spout Reach
- Ceramic Disc Cartridge
- Includes 50/50 Touch-Down Drain Assembly
- Single Hole Mount
- Optional Deck Plate, DA667229, Sold Separately