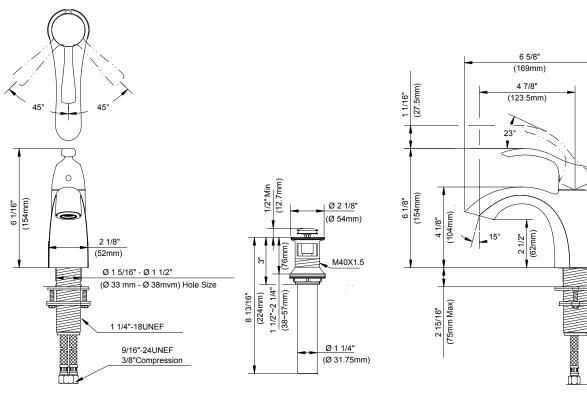

## Features/Benefits

- 1.2 gpm (4.5 L/min) Max Flow @ 60 psi with Laminar Water Stream
- Alternative Flow Rates Available with Spray Water Stream
  - 1.0 gpm (3.8 L/min) When Used with DA60305053N Aerator
  - 0.5 gpm (1.9 L/min) When Used with DA60305052N Aerator
- 4 1/8" Spout Height, 4 7/8" Spout Reach
- Ceramic Disc Cartridge
- Includes 50/50 Touch-Down Drain Assembly
- Single Hole Mount