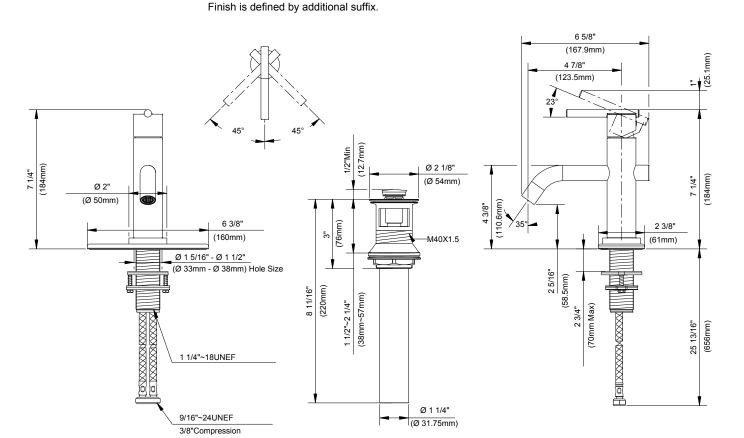

## Features/Benefits

- Alternative Flow Rates Available with Spray Water Stream
  - 1.0 gpm (3.8 L/min) When Used with DA613094N Aerator
  - 0.5 gpm (1.9 L/min) When Used with DA613093N Aerator
- 4 3/8" Spout Height, 4 7/8" Spout Reach
- Ceramic Disc Cartridge
- Includes Metal Touch-Down Drain Assembly
- Single Hole Mount

Color

- Optional Deck Plate Included
- Optional Temperature Indicator Included