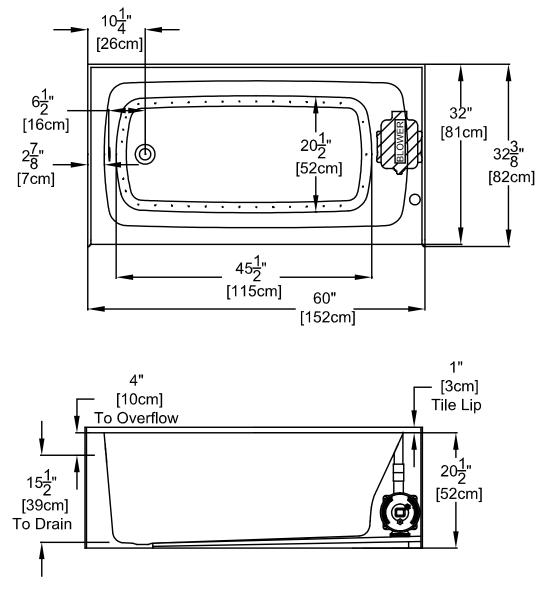

## Excel<sup>™</sup> Series Specifications Air Bath - JAK3260 SL/SR

Patents received or pending.

Drop-in-Hole Size:N/AOperating Capacity:39 Gal.Overflow Capacity:62 Gal.Floor Loading / sq.ft.:56.9 lbs.Carton Weight:132 lbs.Cube:28.1 ft.<sup>3</sup>

Note: Dimensional Tolerances: ±1/4"

**Construction:** Reinforced Acrylic shell mounted on pre-leveled full support base.

We provide products listed with Intertek ETL SEMKO (Edison Testing Laboratories) U.S. and Canadian and with International Association of Plumbing and Mechanical Officials (IAPMO). Consult factory with your listing requirements.