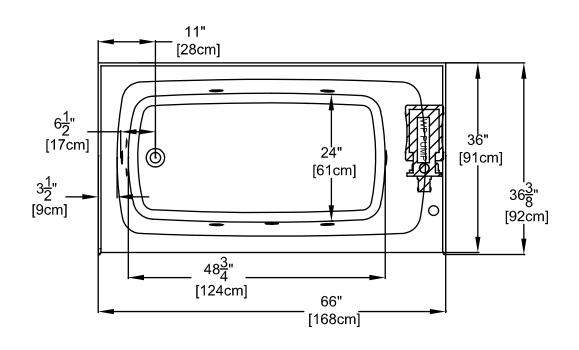

## Excel<sup>™</sup> Series Specifications Whirlpool & Soaking -JAK3666 SL/SR

Patents received or pending. Note: Dimensional Tolerances: ±1/4"

Drop-in-Hole Size: N/A
Operating Capacity: 48 Gal.
Overflow Capacity: 75 Gal.
Floor Loading / sq.ft.: 51.8 lbs.
Carton Weight: 134 lbs.
Cube: 34.3 ft.<sup>3</sup>