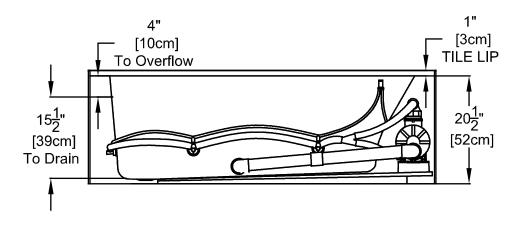

## Excel<sup>™</sup> Series Specifications Whirlpool & Soaking -JAK3666 SL/SR

Patents received or pending. Note: Dimensional Tolerances: ±1/4"

Drop-in-Hole Size: N/A
Operating Capacity: 48 Gal.
Overflow Capacity: 75 Gal.
Floor Loading / sq.ft.: 51.8 lbs.
Carton Weight: 134 lbs.
Cube: 34.3 ft.<sup>3</sup>

Includes a quiet, 120v, 1HP, 1-speed pump and an air switch on/off control. Requires (1) 20A, 120v GFCI protected circuit.

**Construction:** Reinforced Acrylic shell mounted on pre-leveled full support base.