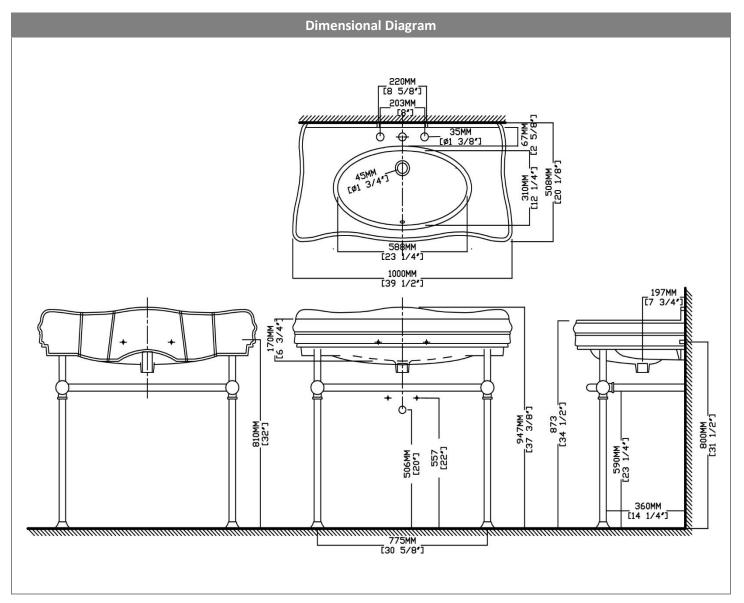

## **PRODUCT OPTIONS**

**IMPORTANT:** Dimensions are nominal and may vary within the range of tolerance per by NSI Standard A112.19.2. These measurements are subject to change. No responsibility is assumed for use of superseded or voided pages.