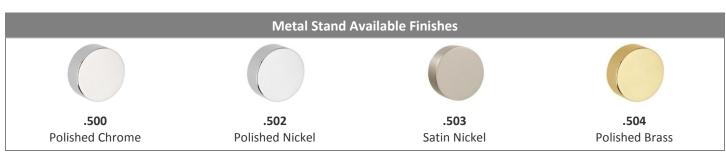

#### **Stand Features**

- Stainless steel metal base stand
- PVD-coated surface, for corrosion resistance
- Multiple finish options available
- ADA compliant