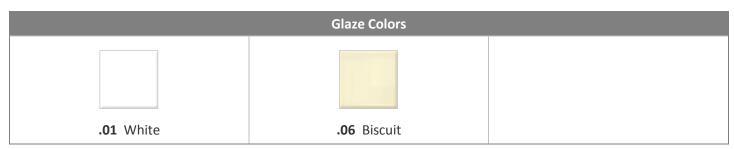

## **Lavatory Features**

- Console lavatory with overflow
- 8" (20.3 cm) faucet centers (-8)
- MicroGlaze™ anti-microbial glaze