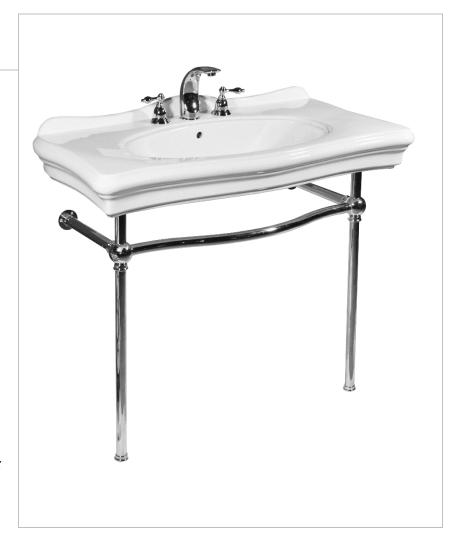

## **Console Lavatory**

5053.082 Lavatory, 5053.631 Metal Stand

## **Lavatory Features**

- Console lavatory with overflow
- 8" (20.3 cm) faucet centers (-8)
- MicroGlaze™ anti-microbial glaze

#### **Stand Features**

- Stainless steel metal base stand
- PVD-coated surface, for corrosion resistance
- Multiple finish options available
- ADA compliant