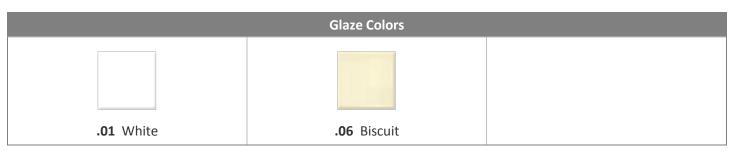

## **Lavatory Features**

- Console lavatory with overflow
- 8" (20.3 cm) faucet centers (-8)
- MicroGlaze<sup>™</sup> anti-microbial glaze