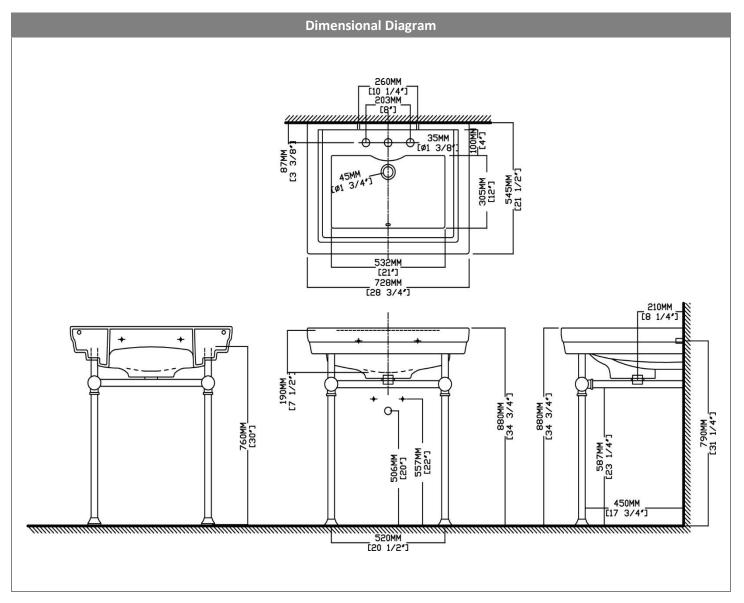

# **PRODUCT OPTIONS**

**IMPORTANT**: Dimensions are nominal and may vary within the range of tolerance per by NSI Standard A112.19.2. These measurements are subject to change. No responsibility is assumed for use of superseded or voided pages.