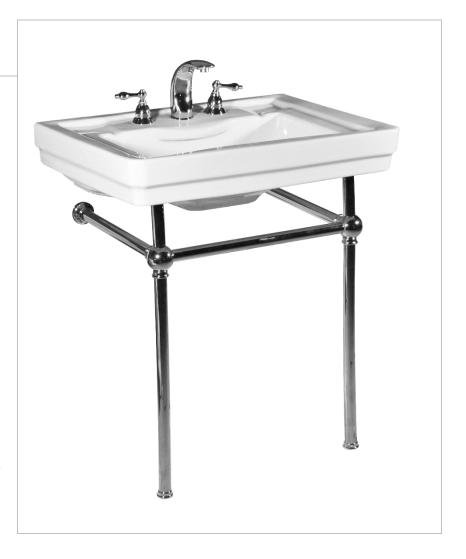

## **RICHMOND GRANDE**

### **Console Lavatory**

5124.082 Lavatory, 5124.631 Metal Stand

## **Lavatory Features**

- Console lavatory with overflow
- 8" (20.3 cm) faucet centers (-8)
- MicroGlaze<sup>™</sup> anti-microbial glaze

#### **Stand Features**

- Stainless steel metal base stand
- PVD-coated surface, for corrosion resistance
- Multiple finish options available
- ADA compliant