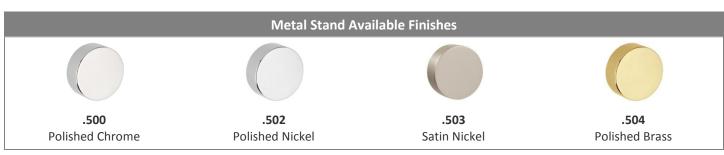

#### **Stand Features**

- Stainless steel metal base stand
- PVD-coated surface, for corrosion resistance
- Multiple finish options available
- ADA compliant