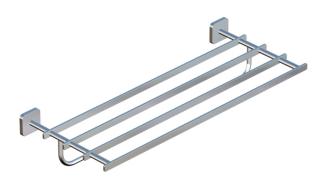

# MILAN COLLECTION

Double Towel Shelf Item # 254442



## FEATURES

Modern styling
Durable finishes
Concealed installation

#### WARRANTY

Lifetime limited (Residential use) One Year (Commercial use)

### FINISHES STOCKED IN

Polished Chrome (99) Brushed Nickel (81)

#### SPECIAL FINISHES AVAILABLE

Matte Black (48) Polished Nickel (68) Antique Nickel (91) Polished Gold (12) Brushed Gold (22) Brushed Brass (78) Black Nickel (40) Antique Copper (55) Antique Brass (69) Polished Brass (72) Brushed Chrome (85) Oil Rubbed Bronze (21) Brushed Bronze (25) Gunmetal (43) Glossy White (62) Unlacquered brass (75) Matte White (26) New World Bronze (80)

MOUNTING HARDWARE Mounting kit included







Note: Dimensions and specifications are subject to change without notice.