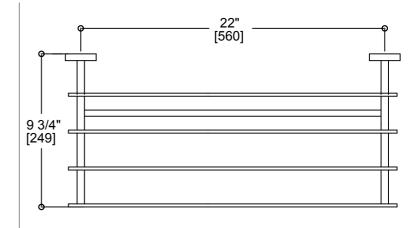

# MILAN COLLECTION

Double Towel Shelf Item # 254442



## FEATURES

Modern styling
Durable finishes
Concealed installation

#### WARRANTY

Lifetime limited (Residential use) One Year (Commercial use)

### FINISHES STOCKED IN

Polished Chrome (99) Brushed Nickel (81)

#### SPECIAL FINISHES AVAILABLE

Matte Black (48) Polished Nickel (68) Antique Nickel (91) Polished Gold (12) Brushed Gold (22) Brushed Brass (78) Black Nickel (40) Antique Copper (55) Antique Brass (69) Polished Brass (72) Brushed Chrome (85) Oil Rubbed Bronze (21) Brushed Bronze (25) Gunmetal (43) Glossy White (62) Unlacquered brass (75) Matte White (26) New World Bronze (80)

MOUNTING HARDWARE Mounting kit included







Note: Dimensions and specifications are subject to change without notice.