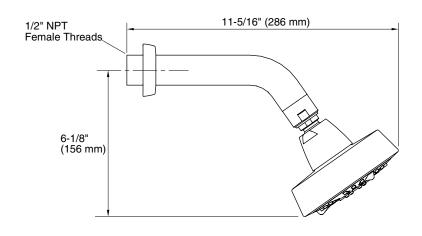

## Counterpoint<sub>™</sub> Multi-function Showerhead with Arm

## CODES/STANDARDS APPLICABLE

Specified model meets or exceeds the following:

- ASME A112.18.1/CSA B125.1
- EPA WaterSense®

| SPECIFIED MODEL |                                                 |                    |                  |                   |
|-----------------|-------------------------------------------------|--------------------|------------------|-------------------|
| Model [         | Description                                     |                    | Finishes         |                   |
| P23272-00 (     | Counterpoint Multi-function Showerhead with Arm | CP Polished Chrome | AD Nickel Silver | AG Brushed Nickel |