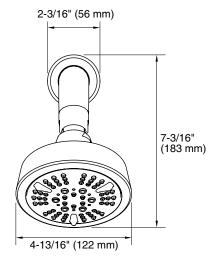

## Counterpoint<sub>™</sub> Multi-function Showerhead with Arm

## CODES/STANDARDS APPLICABLE

Specified model meets or exceeds the following:

- ASME A112.18.1/CSA B125.1
- EPA WaterSense®

| SPECIFIED MODEL |                                                 |                    |                  |                   |
|-----------------|-------------------------------------------------|--------------------|------------------|-------------------|
| Model [         | Description                                     |                    | Finishes         |                   |
| P23272-00 (     | Counterpoint Multi-function Showerhead with Arm | CP Polished Chrome | AD Nickel Silver | AG Brushed Nickel |