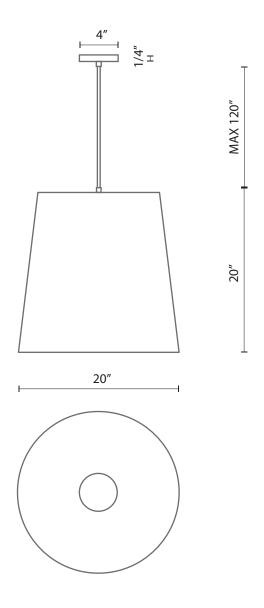

## **Product Descriptions**

Single lamp pendant with aluminum drum shade showcasing powder-coated finishes. Exterior shade colors are black or white with metallic gold interior. Suspended by cloth cable to a maximum 120" length. Available in 2 sizes.

<sup>\*</sup>Preliminary figures

| Canopy    | dimensions: |
|-----------|-------------|
| D: 4": H: | 1/4"        |