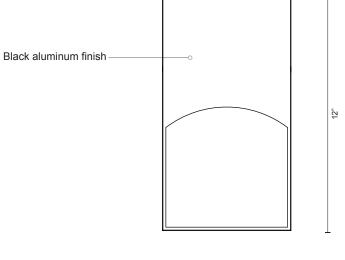

| EW6612<br>SPECIFICATION SHEET                                                  |                                     |                                              |                                                                     |            |  | PROJECT<br>DATE | TYPE |  |
|--------------------------------------------------------------------------------|-------------------------------------|----------------------------------------------|---------------------------------------------------------------------|------------|--|-----------------|------|--|
| <ul><li>Die-cast</li><li>May be b</li></ul>                                    | aluminun<br>ooth moui<br>le with EL | n and powder<br>nted both up<br>.V dimmer (N | ets exterior wa<br>r coat finish wi<br>ward and dow<br>ot included) |            |  |                 |      |  |
| Color Temp 3000K   CRI (Ra) >90   Dimming 100% - 10%   Rated Life 50,000 hours |                                     |                                              |                                                                     |            |  |                 |      |  |
| Voltage                                                                        | Watt                                | LED<br>Lumens                                | Delivered<br>Lumens                                                 | Finish(es) |  |                 |      |  |
| 120V                                                                           | 8V                                  | 600lm                                        |                                                                     | BK-Black   |  |                 |      |  |