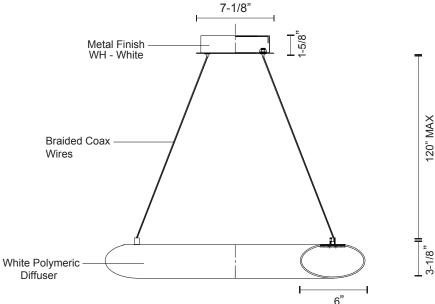

DC Driver in canopy Available in white metal finish with a white polymeric diffuser. 120" Max wire length. Braided coax wires. Dimmable with Triac Dimmer (not included) Custom options available

Fixture Weight: 7.2lb

Comments:

Canopy dimensions: D: 7-1/8" H:1-5/8"

19054 28th Avenue Surrey, BC, Canada V3Z 6M3 T: 604 538 7162 F: 604 538 7196 W: Kuzcolighting.com