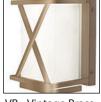

## WS7022 Specification Sheet

Wall Sconce

CH - Chrome

**VB** - Vintage Brass

## **Product Descriptions**

Rectangular with X metal detail and frosted white glass, X will certainly mark the spot. Provides ambient and clear light to illuminate your space. Can mount vertically as well horizontally. Available in three sizes dependent on your space or function.

## **Product Details**

High system efficacy Low total life cycle cost ETL Listed 5-year LED and fixture warraty Complete warranty terms located at: www.kuzcolighting.com/warranty Utilizes our patented Driverless LED Light Engine technology - connects directly to AC, no external driver needed. Available in chrome, vintage brass, and black