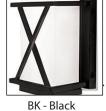

## WS7022 Specification Sheet

Wall Sconce

CH - Chrome

**VB** - Vintage Brass

## **Product Descriptions**

Rectangular with X metal detail and frosted white glass, X will certainly mark the spot. Provides ambient and clear light to illuminate your space. Can mount vertically as well horizontally. Available in three sizes dependent on your space or function.

## **Product Details**

High system efficacy Low total life cycle cost ETL Listed 5-year LED and fixture warraty Complete warranty terms located at: www.kuzcolighting.com/warranty Utilizes our patented Driverless LED Light Engine technology - connects directly to AC, no external driver needed. Available in chrome, vintage brass, and black

metal finish. Black powder coated finish. Dimmable (not included) Custom options available

19054 28th Avenue Surrey, BC, Canada V3Z 6M3

T: 604 538 7162 F: 604 538 7196 W: Kuzcolighting.com

**Fixture Weight:** 