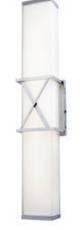

## WS7022 Specification Sheet

Wall Sconce

CH - Chrome

**VB** - Vintage Brass

## **Product Descriptions**

Rectangular with X metal detail and frosted white glass, X will certainly mark the spot. Provides ambient and clear light to illuminate your space. Can mount vertically as well horizontally. Available in three sizes dependent on your space or function.

## **Product Details**

High system efficacy Low total life cycle cost ETL Listed 5-year LED and fixture warraty Complete warranty terms located at: www.kuzcolighting.com/warranty Utilizes our patented Driverless LED Light Engine technology - connects directly to AC, no external driver needed. Available in chrome, vintage brass, and black