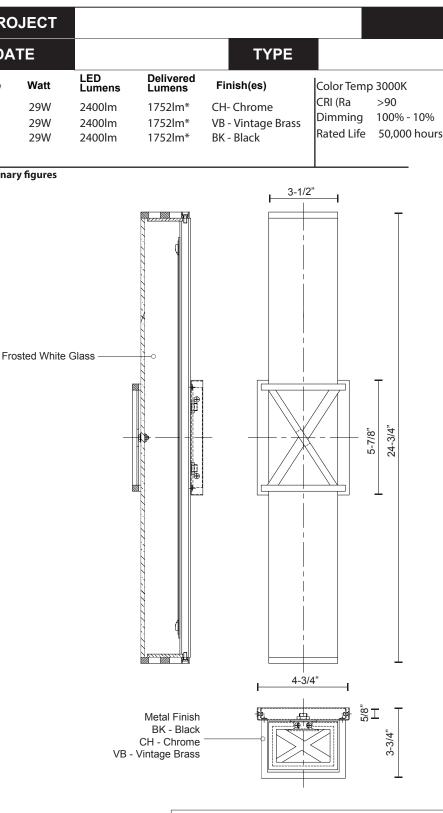

## WS7022 Specification Sheet

Wall Sconce

CH - Chrome

**VB** - Vintage Brass

**Canopy Dimensions:** 

L: 4-3/4" H:5-7/8" W: 5/8"

PROJECT

Watt

29W

29W

29W

DATE

\*Preliminary figures

Voltage

120V

120V

120V

Comments: