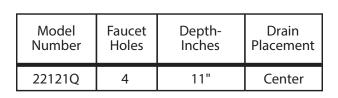

## **SINK DIMENSIONS**

- Overall: 33" x 22"
- Left Bowl: 14" x 16"
- Right Bowl: 14" x 16"
- Drain Size: 3-1/2"