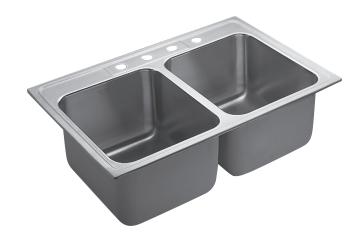

#### SINK DESCRIPTION

- · Commercial double bowl drop in sink
- 18 gauge stainless steel
- QuickMount<sup>™</sup> installation hardware included
- SoundSHIELD™ sound absorbing system