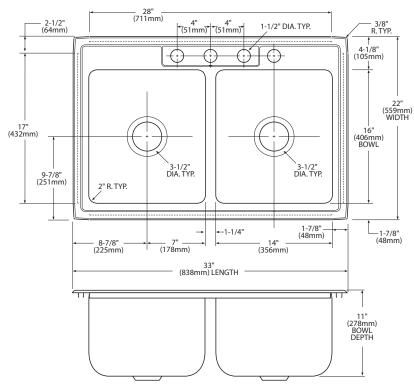

## **SINK DIMENSIONS**

- Overall: 33" x 22"
- Left Bowl: 14" x 16"
- Right Bowl: 14" x 16"
- Drain Size: 3-1/2"

## **CUT OUT DIMENSIONS**

 32-1/2" x 21-1/2" with 3/8" corner radius, tolerance of plus or minus 1/16" is acceptable

## **CRITICAL DIMENSIONS**

(DO NOT SCALE)