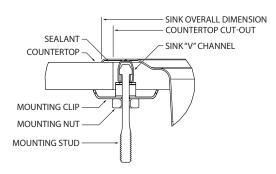

installation hardware included
- SoundSHIELD™ sound absorbing system

#### **WARRANTY**

- · Lifetime limited warranty to the original homeowner
- 10 year limited warranty when used in a Multi-family installation
- 5 year limited warranty when used in a Commercial installation
- Visit www.moen.com/customer-support/warranty for complete details and limitations

## **SINK DIMENSIONS**

- Overall: 33" x 22"
- Left Bowl: 14" x 16"
- Right Bowl: 14" x 16"
- Drain Size: 3-1/2"

## **CUT OUT DIMENSIONS**

 32-1/2" x 21-1/2" with 3/8" corner radius, tolerance of plus or minus 1/16" is acceptable

#### **STANDARDS**

 Third party certified to meet ASME A112.19.3/CSA B45.4 and all applicable specifications referenced therein

## **CRITICAL DIMENSIONS**

(DO NOT SCALE)



## **Installation Detail**