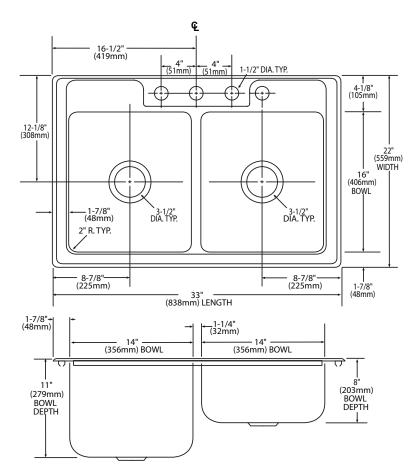

#### **SINK DESCRIPTION**

- Manufactured of 18 gauge stainless steel
- Two bowls are 14" x 16" x 11" deep (left) and 14" x 16" x 8" (right)
- The sink ledge has four fixture mounting holes, 1-1/2" in diameter
- Has two 3-1/2" diameter recessed drain openings
- Soundshield undercoating maximizes sound deadening and inhibits condensation
- Made in USA
- Includes QuickMount™ installation hardware

### **CUT OUT DIMENSIONS**

Cut out dimensions are 32-3/8" x 21-3/8", with a 1-1/4" corner radius. A tolerance of plus or minus 1/16" is acceptable

**CRITICAL DIMENSIONS** 

12/16