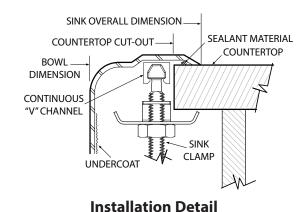

### **CUT OUT DIMENSIONS**

Cut out dimensions are 32-3/8" x 21-3/8", with a 1-1/4" corner radius. A tolerance of plus or minus 1/16" is acceptable