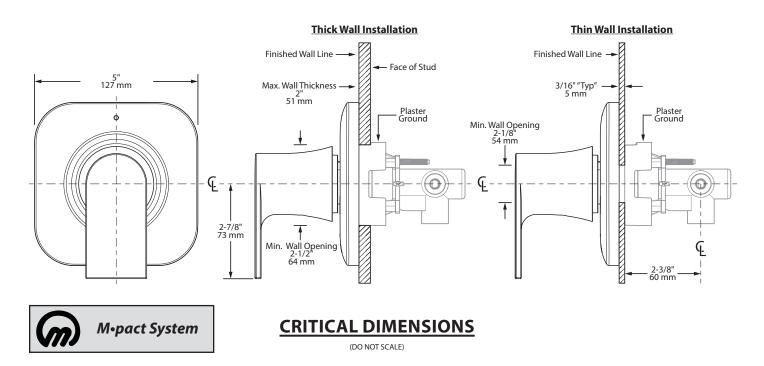

Genta™ Two/Three-Function Transfer Valve Trim Kit

Models: T2401 series

Valve: 3372 or 3375

SPC15378 5000034683

11/29/2018 | Released 02