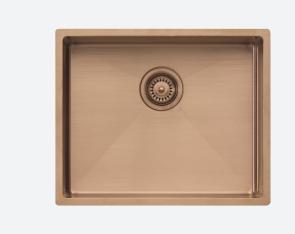

# CS01CU Spectra - Copper

## **Main Basin**

 $19\%W \times 15\%H \times 6\%D$  (") / 9.2Gallon 500W x 400H x 174D (mm) / 35Litre

| Description             | Single copper basin                                               |
|-------------------------|-------------------------------------------------------------------|
| Construction            | Fabricated with 10mm radius corners, Softtone© and soundproofing. |
| Material                | 304 grade, 18/10 brushed colour steel (18 gauge)                  |
| Installation            | Topmount, undermount or flushmount                                |
| <b>Cut Out Template</b> | oliverisinks.com                                                  |
| Min Cabinet Size        | 24" / 600mm                                                       |
| Tap holes               | N/A                                                               |
| Waste fittings          | 1 x basket waste included                                         |
| Warranty                | Lifetime manufacturer's warranty (refer to oliverisinks.com)      |
|                         |                                                                   |