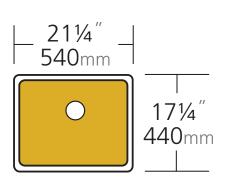

# CS01CU Spectra - Copper







# INCLUDED ACCESSORIES ACBWCU ACBPCU











### OPTIONAL ACCESSORIES

#### **SPECIFICATIONS**

#### **Sink Size**

21¼W x 17¼H (") 540W x 440H (mm)

## **Main Basin**

 $19\%W \times 15\%H \times 6\%D$  (") / 9.2Gallon 500W x 400H x 174D (mm) / 35Litre

| Description             | Single copper basin                                               |
|-------------------------|-------------------------------------------------------------------|
| Construction            | Fabricated with 10mm radius corners, Softtone© and soundproofing. |
| Material                | 304 grade, 18/10 brushed colour steel (18 gauge)                  |
| Installation            | Topmount, undermount or flushmount                                |
| <b>Cut Out Template</b> | oliverisinks.com