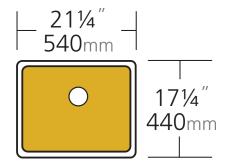

## SPECIFICATIONS

## Sink Size

21¼W x 17¼H (") 540W x 440H (mm)

## **Main Basin**

19¾W x 15¾H x 6¾D (") / 9.2Gallon 500W x 400H x 174D (mm) / 35Litre

| Description      | Single stainless basin                                            |
|------------------|-------------------------------------------------------------------|
| Construction     | Fabricated with 10mm radius corners, Softtone© and soundproofing. |
| Material         | 304 grade, 18/10 brushed colour steel (18 gauge)                  |
| Installation     | Topmount, undermount or flushmount                                |
| Cut Out Template | oliverisinks.com                                                  |
| Min Cabinet Size | 24" / 600mm                                                       |
| Tap holes