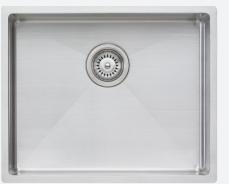

## **Main Basin**

19¾W x 15¾H x 6¾D (") / 9.2Gallon 500W x 400H x 174D (mm) / 35Litre

| Description      | Single stainless basin                                            |
|------------------|-------------------------------------------------------------------|
| Construction     | Fabricated with 10mm radius corners, Softtone© and soundproofing. |
| Material         | 304 grade, 18/10 brushed colour steel (18 gauge)                  |
| Installation     | Topmount, undermount or flushmount                                |
| Cut Out Template | oliverisinks.com                                                  |
| Min Cabinet Size | 24" / 600mm                                                       |
| Tap holes        | N/A                                                               |
| Waste fittings   | 1 x basket waste included                                         |
| Warranty         | Lifetime manufacturer's warranty (refer to oliverisinks.com)      |