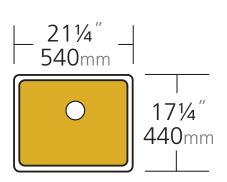

# CS01GM

Spectra - Gunmetal







#### **INCLUDED ACCESSORIES**













### OPTIONAL ACCESSORIES



#### **Sink Size**

21¼W x 17¼H (") 540W x 440H (mm)

#### **Main Basin**

 $19\%W \times 15\%H \times 6\%D$  (") / 9.2Gallon 500W x 400H x 174D (mm) / 35Litre

| Description             | Single gunmetal basin                                             |
|-------------------------|-------------------------------------------------------------------|
| Construction            | Fabricated with 10mm radius corners, Softtone© and soundproofing. |
| Material                | 304 grade, 18/10 brushed colour steel (18 gauge)                  |
| Installation            | Topmount, undermount or flushmount                                |
| <b>Cut Out Template</b> | oliverisinks.com