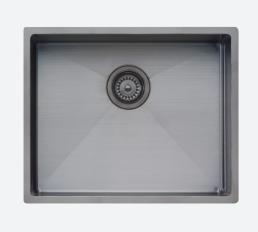

# CS01GM

Spectra - Gunmetal

#### **Main Basin**

 $19\%W \times 15\%H \times 6\%D$  (") / 9.2Gallon 500W x 400H x 174D (mm) / 35Litre

| Description             | Single gunmetal basin                                             |
|-------------------------|-------------------------------------------------------------------|
| Construction            | Fabricated with 10mm radius corners, Softtone© and soundproofing. |
| Material                | 304 grade, 18/10 brushed colour steel (18 gauge)                  |
| Installation            | Topmount, undermount or flushmount                                |
| <b>Cut Out Template</b> | oliverisinks.com                                                  |
| Min Cabinet Size        | 24" / 600mm                                                       |
| Tap holes               | N/A                                                               |
| Waste fittings          | 1 x basket waste included                                         |
| Warranty                | Lifetime manufacturer's warranty (refer to oliverisinks.com)      |
|                         |                                                                   |