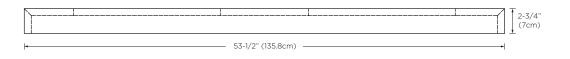

### Available Finish: Wide White (Q28)

Side Тор I+-- 5-1/2" (14cm) -5-1/2" (14cm) →| – 16-3/8" (41.5cm) — — 16-3/8" (41.5cm) — Ŧ 4-7/8" (12.5cm) 1-3/8" (3.5cm) **፤**○  $\bigcirc$  $\bigcirc$  $\bigcirc$  $\bigcirc$  $\bigcirc$ 0 0 0 0 18-7/8" (48cm) 11" (27.8cm) 0 0 0 0 3" (7.7cm) 2-3/4" (7cm)