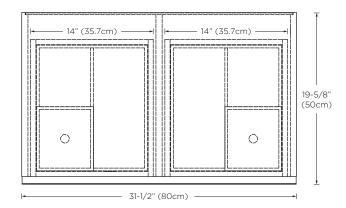

Model: E026113 Designed By: DANELONMERONI | UK

Features: Floor standing cabinet for additional storage

1 full-extension, soft-close double drawer with Hettich brand hardware

Bamboo drawer organizers Woven fiber drawer liners

Polished Nickel (PN) full width drawer pull

Fully finished interiors

Dovetail drawer construction

Solid wood construction (no MDF)
Multi-step polyurethane finish resists moisture and scratches

All Ronbow cabinets are made of solid hardwood or hardwood plywood and meet strict CARB II Standards. No particle board or Micro-Density Fiberboard (MDF) are used.

**Available Finish:** White (W01)

## Top



## Front



## Side