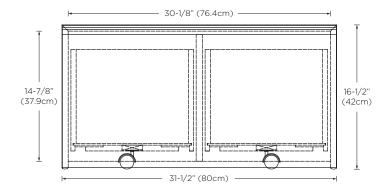

Model: E026113 Designed By: DANELONMERONI | UK

Features: Floor standing cabinet for additional storage

1 full-extension, soft-close double drawer with Hettich brand hardware

Bamboo drawer organizers Woven fiber drawer liners

Polished Nickel (PN) full width drawer pull

Fully finished interiors

Dovetail drawer construction

Solid wood construction (no MDF)
Multi-step polyurethane finish resists moisture and scratches

All Ronbow cabinets are made of solid hardwood or hardwood plywood and meet strict CARB II Standards. No particle board or Micro-Density Fiberboard (MDF) are used.

**Available Finish:** White (W01)

## Top



## Front



## Side