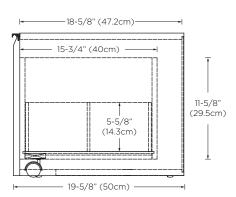

Model: E026113 Designed By: DANELONMERONI | UK

Features: Floor standing cabinet for additional storage

1 full-extension, soft-close double drawer with Hettich brand hardware

Bamboo drawer organizers Woven fiber drawer liners

Polished Nickel (PN) full width drawer pull

Fully finished interiors

Dovetail drawer construction

Solid wood construction (no MDF)
Multi-step polyurethane finish resists moisture and scratches

All Ronbow cabinets are made of solid hardwood or hardwood plywood and meet strict CARB II Standards. No particle board or Micro-Density Fiberboard (MDF) are used.

**Available Finish:** White (W01)

## Top



## Front



## Side