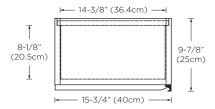

Model: E027046 Designed By: DANELONMERONI | UK

Features: 1 soft-close door with Hettich brand hardware

Door opens from right to left

Polished Nickel (PN) full length door pull

6 fixed glass shelves 1 fixed wood shelf Fully finshed interior

Solid wood construction (no MDF)

Multi-step polyurethane finish resists moisture and scratches

Can be inverted so door opens from left to right

Wall hung hardware included

All Ronbow cabinets are made of solid hardwood or hardwood plywood and meet strict CARB II Standards. No particle board or Micro-Density Fiberboard (MDF) are used.

## Available Finish: White (W01)

## Top



## Front



## Side