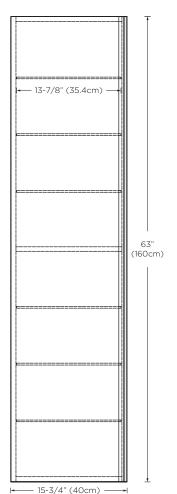

Model: E027046 Designed By: DANELONMERONI | UK

Features: 1 soft-close door with Hettich brand hardware

Door opens from right to left

Polished Nickel (PN) full length door pull

6 fixed glass shelves 1 fixed wood shelf Fully finshed interior

Solid wood construction (no MDF)

Multi-step polyurethane finish resists moisture and scratches

Can be inverted so door opens from left to right

Wall hung hardware included

All Ronbow cabinets are made of solid hardwood or hardwood plywood and meet strict CARB II Standards. No particle board or Micro-Density Fiberboard (MDF) are used.