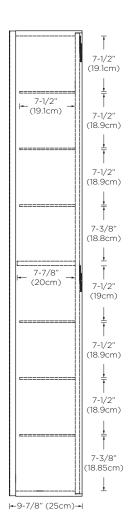

Model: E027046 Designed By: DANELONMERONI | UK

Features: 1 soft-close door with Hettich brand hardware

Door opens from right to left

Polished Nickel (PN) full length door pull

6 fixed glass shelves 1 fixed wood shelf Fully finshed interior

Solid wood construction (no MDF)

Multi-step polyurethane finish resists moisture and scratches

Can be inverted so door opens from left to right

Wall hung hardware included

All Ronbow cabinets are made of solid hardwood or hardwood plywood and meet strict CARB II Standards. No particle board or Micro-Density Fiberboard (MDF) are used.