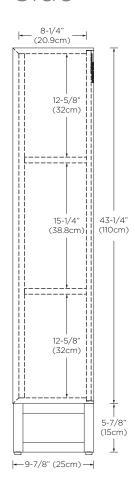

Model: E056124 Designed By: RAMON ESTEVE | SPAIN

Features: Soft-close door with Grass brand hardware

Door finger pull

Door opens from right to left

2 fixed wood shelves Fully finished interiors

Solid wood construction (no MDF)

Multi-step polyurethane finish resists moisture and scratches Wall hung hardware to anchor to wall for added stability

Leg levelers included

All Ronbow cabinets are made of solid hardwood or hardwood plywood and meet strict CARB II Standards. No particle board or Micro-Density Fiberboard (MDF) are used.

Available Finish: White wood (W01) and Dark Bronze metal legs

## Top



## Front



## Side