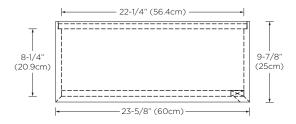

Model: E056124 Designed By: RAMON ESTEVE | SPAIN

Features: Soft-close door with Grass brand hardware

Door finger pull

Door opens from right to left

2 fixed wood shelves Fully finished interiors

Solid wood construction (no MDF)

Multi-step polyurethane finish resists moisture and scratches Wall hung hardware to anchor to wall for added stability

Leg levelers included

All Ronbow cabinets are made of solid hardwood or hardwood plywood and meet strict CARB II Standards. No particle board or Micro-Density Fiberboard (MDF) are used.

Available Finish: White wood (W01) and Dark Bronze metal legs

## Top



## Front



## Side