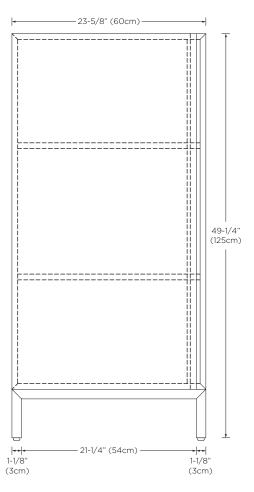

Model: E056124 Designed By: RAMON ESTEVE | SPAIN

Features: Soft-close door with Grass brand hardware

Door finger pull

Door opens from right to left

2 fixed wood shelves Fully finished interiors

Solid wood construction (no MDF)

Multi-step polyurethane finish resists moisture and scratches Wall hung hardware to anchor to wall for added stability

Leg levelers included

All Ronbow cabinets are made of solid hardwood or hardwood plywood and meet strict CARB II Standards. No particle board or Micro-Density Fiberboard (MDF) are used.

Available Finish: White wood (W01) and Dark Bronze metal legs

## Top



## Front



## Side