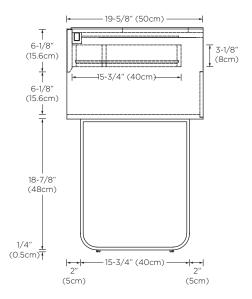

Z KURZ DESIGN | GERMANY

Features: Natural plywood edge detail

2 UL approved electrical outlets and 2 USB ports with power switch in top drawer on right

Full-extension, soft-close drawer with Hettich brand hardware Solid wood drawer organizer with woven fiber drawer liners

Open bottom shelf

Drawer opens from bottom finger pull Solid wood construction (no MDF)

Multi-step polyurethane finish resists moisture and scratches

Fully finished interiors

Dovetail drawer construction Wall hung hardware included Optional stainless steel legs U.S PATENT PENDING

All Ronbow cabinets are made of solid hardwood or hardwood plywood and meet strict CARB II Standards. No particle board or Micro-Density Fiberboard (MDF) are used.

## Available Finish: Glossy White (E23)

## Тор



## Front



## Side