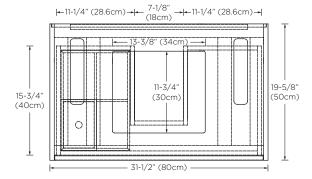

042031 Designed By: KURZ KURZ DESIGN | GERMANY

Features: Natural plywood edge detail

2 UL approved electrical outlets and 2 USB ports with power switch in top drawer on right

Full-extension, soft-close drawer with Hettich brand hardware Solid wood drawer organizer with woven fiber drawer liners

Open bottom shelf

Drawer opens from bottom finger pull Solid wood construction (no MDF)

Multi-step polyurethane finish resists moisture and scratches

Fully finished interiors

Dovetail drawer construction Wall hung hardware included Optional stainless steel legs U.S PATENT PENDING

All Ronbow cabinets are made of solid hardwood or hardwood plywood and meet strict CARB II Standards. No particle board or Micro-Density Fiberboard (MDF) are used.

## Available Finish: Glossy White (E23)

## Тор



## Front



## Side