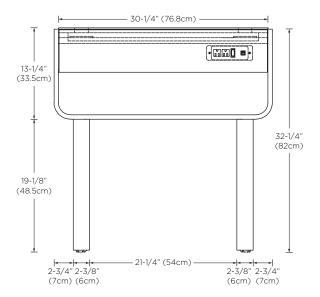

ned By: KURZ KURZ DESIGN | GERMANY

Features: Natural plywood edge detail

2 UL approved electrical outlets and 2 USB ports with power switch in top drawer on right

Full-extension, soft-close drawer with Hettich brand hardware Solid wood drawer organizer with woven fiber drawer liners

Open bottom shelf

Drawer opens from bottom finger pull Solid wood construction (no MDF)

Multi-step polyurethane finish resists moisture and scratches

Fully finished interiors

Dovetail drawer construction Wall hung hardware included Optional stainless steel legs U.S PATENT PENDING

All Ronbow cabinets are made of solid hardwood or hardwood plywood and meet strict CARB II Standards. No particle board or Micro-Density Fiberboard (MDF) are used.

## Available Finish: Glossy White (E23)

## Тор



## Front



## Side