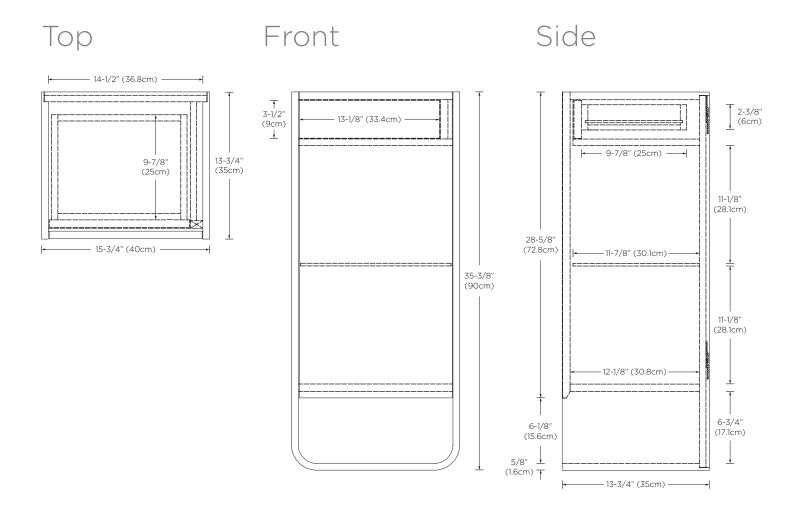

Model: E047013

Designed By: KURZ KURZ DESIGN | GERMANY

Features: Natural exposed plywood edge detail

1 soft-close door with Hettich brand hardware

1 full-extension, soft-close hidden drawer with Hettich brand hardware

1 glass shelf

Open bottom shelf

Push-open hidden drawer

Door finger pull

Door opens from left to right

Fully finished interiors

Solid wood construction (no MDF)

Multi-step polyurethane finish resists moisture and scratches

Wall hung hardware included

All Ronbow cabinets are made of solid hardwood or hardwood plywood and meet strict CARB II Standards. No particle board or Micro-Density Fiberboard (MDF) are used.