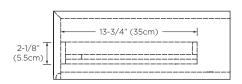

Model: E094130 Designed By: PININFARINA | ITALY

Features: 2 full-extension, soft-close drawers with high-end European brand hardware

Woven fiber drawer liners Clear acrylic drawer organizer Dovetail drawer construction Fully finished interiors

Drawer finger pulls on bottom Solid wood construction (no MDF)

Multi-step polyurethane finish resists moisture and scratches

Wall hung hardware included

U.S. PATENT PENDING

All Ronbow cabinets are made of solid hardwood or hardwood plywood and meet strict CARB II Standards. No particle board or Micro-Density Fiberboard (MDF) are used.

Available Finish: Chene (E07)

Graphite (E19)

## Top



## Sides

Left



## Front



## Right