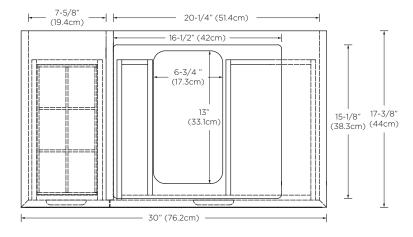

Model: E094130 Designed By: PININFARINA | ITALY

Features: 2 full-extension, soft-close drawers with high-end European brand hardware

Woven fiber drawer liners Clear acrylic drawer organizer Dovetail drawer construction Fully finished interiors

Drawer finger pulls on bottom Solid wood construction (no MDF)

Multi-step polyurethane finish resists moisture and scratches

Wall hung hardware included

U.S. PATENT PENDING

All Ronbow cabinets are made of solid hardwood or hardwood plywood and meet strict CARB II Standards. No particle board or Micro-Density Fiberboard (MDF) are used.

Available Finish: Chene (E07)

Graphite (E19)

## Top



## Sides

Left



## Front



## Right