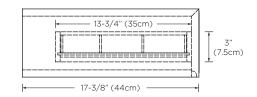

Model: E094130 Designed By: PININFARINA | ITALY

Features: 2 full-extension, soft-close drawers with high-end European brand hardware

Woven fiber drawer liners Clear acrylic drawer organizer Dovetail drawer construction Fully finished interiors

Drawer finger pulls on bottom Solid wood construction (no MDF)

Multi-step polyurethane finish resists moisture and scratches

Wall hung hardware included

U.S. PATENT PENDING

All Ronbow cabinets are made of solid hardwood or hardwood plywood and meet strict CARB II Standards. No particle board or Micro-Density Fiberboard (MDF) are used.

Available Finish: Chene (E07)

Graphite (E19)

## Top



## Sides

Left



## Front



## Right