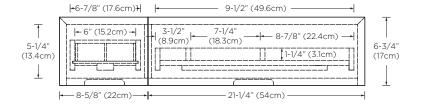

Model: E094130 Designed By: PININFARINA | ITALY

Features: 2 full-extension, soft-close drawers with high-end European brand hardware

Woven fiber drawer liners Clear acrylic drawer organizer Dovetail drawer construction Fully finished interiors

Drawer finger pulls on bottom Solid wood construction (no MDF)

Multi-step polyurethane finish resists moisture and scratches

Wall hung hardware included

U.S. PATENT PENDING

All Ronbow cabinets are made of solid hardwood or hardwood plywood and meet strict CARB II Standards. No particle board or Micro-Density Fiberboard (MDF) are used.

Available Finish: Chene (E07)

Graphite (E19)

## Top



## Sides

Left



## Front



## Right