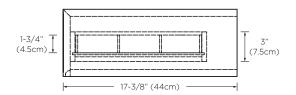

### VENTO 30" Horizontal Wall Cabinet

#### Model: E097030

#### Designed By: PININFARINA | ITALY

Features: 2 full-extension, soft-close drawers with high-end European brand hardware Drawer finger pulls on bottom Dovetail drawer construction Clear acrylic drawer organizer Fully finished interiors Solid wood construction (no MDF) Multi-step polyurethane finish resists moisture and scratches Wall hung hardware included

All Ronbow cabinets are made of solid hardwood or hardwood plywood and meet strict CARB II Standards. No particle board or Micro-Density Fiberboard (MDF) are used.

#### Available Finish : Chene (E07) Graphite (E19)



## Front



# Sides