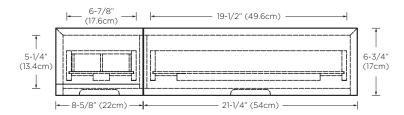

### VENTO 30" Horizontal Wall Cabinet

#### Model: E097030

#### Designed By: PININFARINA | ITALY

Features: 2 full-extension, soft-close drawers with high-end European brand hardware Drawer finger pulls on bottom Dovetail drawer construction Clear acrylic drawer organizer Fully finished interiors Solid wood construction (no MDF) Multi-step polyurethane finish resists moisture and scratches Wall hung hardware included

All Ronbow cabinets are made of solid hardwood or hardwood plywood and meet strict CARB II Standards. No particle board or Micro-Density Fiberboard (MDF) are used.

#### Available Finish : Chene (E07) Graphite (E19)



## Front



# Sides