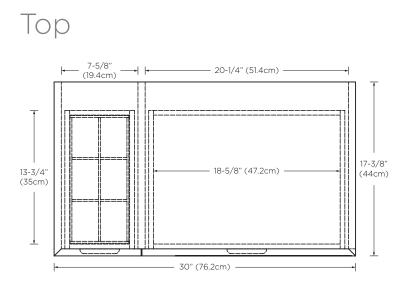

### VENTO 30" Horizontal Wall Cabinet

#### Designed By: PININFARINA | ITALY

Features: 2 full-extension, soft-close drawers with high-end European brand hardware Drawer finger pulls on bottom Dovetail drawer construction Clear acrylic drawer organizer Fully finished interiors Solid wood construction (no MDF) Multi-step polyurethane finish resists moisture and scratches Wall hung hardware included