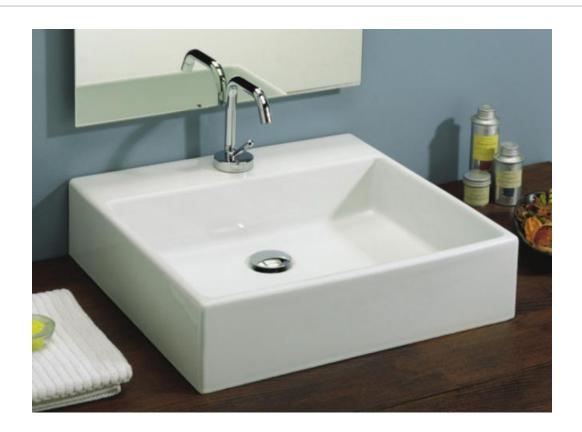

## **MIRO**

## **Box 50 Vessel Sink, Faucet Deck**

1350.001

### **Product Features**

- Fine Italian fire-clay
- Vessel sink
- Single-hole faucet drilling
- Note: faucetry is not included

### **Nominal Dimensions**

• Inner dimension: 18-1/2" x 13-1/2" x 4-1/4"

• Outer dimension: 20" x 19" x 5"