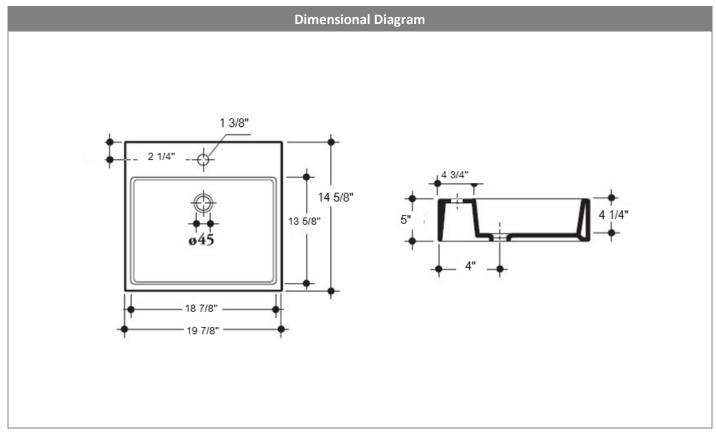

### **Nominal Dimensions**

• Inner dimension: 18-1/2" x 13-1/2" x 4-1/4"

• Outer dimension: 20" x 19" x 5"

**IMPORTANT:** Dimensions are nominal and may vary within the range of tolerance per by NSI Standard A112.19.2. These measurements are subject to change. No responsibility is assumed for use of superseded or voided pages.