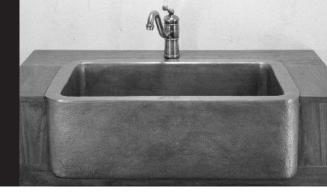

## CP-04 COPPER FARMHOUSE SINK

© 2000 STONE FOREST, INC.

TOP VIEW

FRONT VIEW

Hand-crafted 16 gauge copper construction

Antique Dark Finish

Stone Forest copper sinks are hand patinated. Expect variations in finish.

Unique double wall construction on all sides enables a number of mounting options, including under-mount, flush mount, partially elevated and above counter.

NOTE: hammered finish is only on front apron.