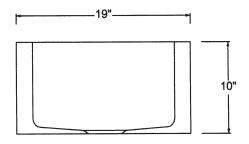

## CP-04 COPPER FARMHOUSE SINK

© 2000 STONE FOREST, INC.





TOP VIEW



FRONT VIEW

Hand-crafted 16 gauge copper construction

Antique Dark Finish

Stone Forest copper sinks are hand patinated. Expect variations in finish.

Unique double wall construction on all sides enables a number of mounting options, including under-mount, flush mount, partially elevated and above counter.

NOTE: hammered finish is only on front apron.

Will accept any standard 3-1/2" drain or disposal. Do not use plumber" s putty.

Foam filled for sound dampening

**NOTE**: due to size variations, final cabinet and countertop construction should be done with the sink on hand.

Approx 45 lbs



SIDE VIEW