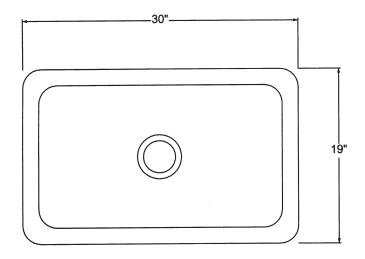

## CP-04 COPPER FARMHOUSE SINK

© 2000 STONE FOREST, INC.

TOP VIEW

FRONT VIEW

Hand-crafted 16 gauge copper construction

Antique Dark Finish

Stone Forest copper sinks are hand patinated. Expect variations in finish.