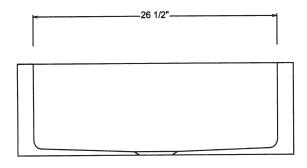

## CP-04 COPPER FARMHOUSE SINK

© 2000 STONE FOREST, INC.

TOP VIEW

FRONT VIEW

Hand-crafted 16 gauge copper construction

Antique Dark Finish

Stone Forest copper sinks are hand patinated. Expect variations in finish.