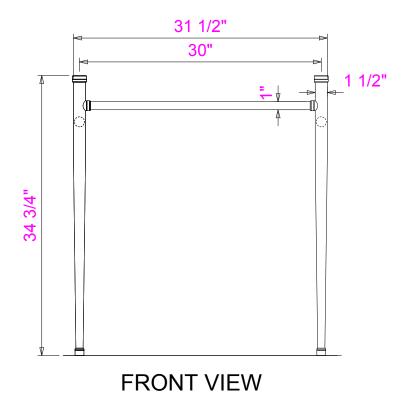

TOP VIEW

SIDE VIEW

|                                                                                        |          |                |         | REV                   | CHANGE(S            | 5)                                                                                                                  | BY             | DATE |
|----------------------------------------------------------------------------------------|----------|----------------|---------|-----------------------|---------------------|---------------------------------------------------------------------------------------------------------------------|----------------|------|
| REMARKS<br>PALMER LS2MSFCR<br>MINIMAL LEG SYSTEM<br>FOR STONE FOREST<br>CORTINA C98-36 | DRAWER   | JB             | 1-18-13 |                       | DESCRIPTION(S) PALM |                                                                                                                     | IER INDUSTRIES |      |
|                                                                                        | MATERIAL | MATERIAL BRASS |         | LEG SYS 2 LEG MINIMAL |                     | 379 Charles Street<br>Providence, RI 02904<br>Phone: 800-398-9676<br>Fax: 401-421-4238<br>email: jamie@sinklegs.com |                |      |
|                                                                                        | FINISH   | FINISH         |         |                       | PART NUMBER(S)      |                                                                                                                     |                |      |
|                                                                                        | PL-0072  | PL-0072        |         |                       | LS2MSFCR            |                                                                                                                     |                |      |