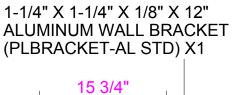

TOP VIEW

SIDE VIEW

|                                                                                        |          |                |         | REV                   | CHANGE(S            | 5)                                                                                                                  | BY             | DATE |
|----------------------------------------------------------------------------------------|----------|----------------|---------|-----------------------|---------------------|---------------------------------------------------------------------------------------------------------------------|----------------|------|
| REMARKS<br>PALMER LS2MSFCR<br>MINIMAL LEG SYSTEM<br>FOR STONE FOREST<br>CORTINA C98-36 | DRAWER   | JB             | 1-18-13 |                       | DESCRIPTION(S) PALM |                                                                                                                     | IER INDUSTRIES |      |
|                                                                                        | MATERIAL | MATERIAL BRASS |         | LEG SYS 2 LEG MINIMAL |                     | 379 Charles Street<br>Providence, RI 02904<br>Phone: 800-398-9676<br>Fax: 401-421-4238<br>email: jamie@sinklegs.com |                |      |
|                                                                                        | FINISH   | FINISH         |         |                       | PART NUMBER(S)      |                                                                                                                     |                |      |
|                                                                                        | PL-0072  | PL-0072        |         |                       | LS2MSFCR            |                                                                                                                     |                |      |