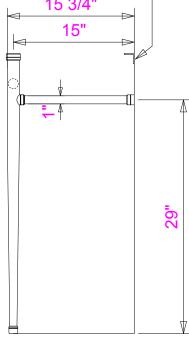

TOP VIEW

SIDE VIEW

|                                                                                        |          |                |         | REV                   | CHANGE(S            | 5)                                                                                                                  | BY             | DATE |
|----------------------------------------------------------------------------------------|----------|----------------|---------|-----------------------|---------------------|---------------------------------------------------------------------------------------------------------------------|----------------|------|
| REMARKS<br>PALMER LS2MSFCR<br>MINIMAL LEG SYSTEM<br>FOR STONE FOREST<br>CORTINA C98-36 | DRAWER   | JB             | 1-18-13 |                       | DESCRIPTION(S) PALM |                                                                                                                     | IER INDUSTRIES |      |
|                                                                                        | MATERIAL | MATERIAL BRASS |         | LEG SYS 2 LEG MINIMAL |                     | 379 Charles Street<br>Providence, RI 02904<br>Phone: 800-398-9676<br>Fax: 401-421-4238<br>email: jamie@sinklegs.com |                |      |
|                                                                                        | FINISH   | FINISH         |         |                       | PART NUMBER(S)      |                                                                                                                     |                |      |
|                                                                                        | PL-0072  | PL-0072        |         |                       | LS2MSFCR            |                                                                                                                     |                |      |