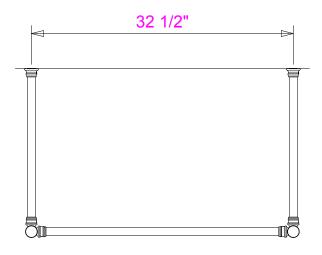

## **TOP VIEW**

1-1/4" x 1-1/4" x 1/8" x12" ALUMINUM WALL BRACKET (PLBRACKET-AL STD) X1 |

SIDE VIEW

|                                                                                    |                |    |         |                       |                |                                                | 1  |      |
|------------------------------------------------------------------------------------|----------------|----|---------|-----------------------|----------------|------------------------------------------------|----|------|
|                                                                                    |                |    |         |                       |                |                                                |    |      |
|                                                                                    |                |    |         | REV                   | CHANGE(S       | 5)                                             | BY | DATE |
| REMARKS PALMER LS2TLSFV36 TAPERED LEG SYSTEM FOR STONE FOREST VINTAGE 36" C90-36SK | DRAWER         | JB | 1-18-13 |                       | DESCRIPTION(S) | PALMER INDUSTRIES                              |    |      |
|                                                                                    | MATERIAL BRASS |    |         | LEG SYS 2 LEG TAPERED |                | 379 Charles Street                             |    |      |
|                                                                                    | FINISH         |    |         | PART NUMBER(S)        |                | Providence, RI 02904<br>Phone: 800-398-9676    |    |      |
|                                                                                    | PL-0070        |    |         | LS2TLSFV36            |                | Fax: 401-421-4238<br>email: jamie@sinklegs.com |    |      |