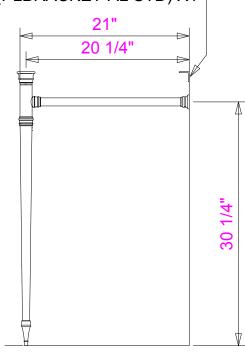

## **TOP VIEW**

1-1/4" x 1-1/4" x 1/8" x12" ALUMINUM WALL BRACKET (PLBRACKET-AL STD) X1 |

SIDE VIEW

|                                                                                    |                |    |         |                       |                |                                                | 1  |      |
|------------------------------------------------------------------------------------|----------------|----|---------|-----------------------|----------------|------------------------------------------------|----|------|
|                                                                                    |                |    |         |                       |                |                                                |    |      |
|                                                                                    |                |    |         | REV                   | CHANGE(S       | 5)                                             | BY | DATE |
| REMARKS PALMER LS2TLSFV36 TAPERED LEG SYSTEM FOR STONE FOREST VINTAGE 36" C90-36SK | DRAWER         | JB | 1-18-13 |                       | DESCRIPTION(S) | PALMER INDUSTRIES                              |    |      |
|                                                                                    | MATERIAL BRASS |    |         | LEG SYS 2 LEG TAPERED |                | 379 Charles Street                             |    |      |
|                                                                                    | FINISH         |    |         | PART NUMBER(S)        |                | Providence, RI 02904<br>Phone: 800-398-9676    |    |      |
|                                                                                    | PL-0070        |    |         | LS2TLSFV36            |                | Fax: 401-421-4238<br>email: jamie@sinklegs.com |    |      |