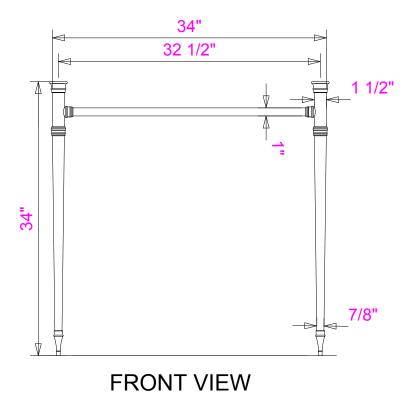

## **TOP VIEW**

1-1/4" x 1-1/4" x 1/8" x12" ALUMINUM WALL BRACKET (PLBRACKET-AL STD) X1 |

SIDE VIEW

|                                                                                    |                |    |         |                       |                |                                                | 1  |      |
|------------------------------------------------------------------------------------|----------------|----|---------|-----------------------|----------------|------------------------------------------------|----|------|
|                                                                                    |                |    |         |                       |                |                                                |    |      |
|                                                                                    |                |    |         | REV                   | CHANGE(S       | 5)                                             | BY | DATE |
| REMARKS PALMER LS2TLSFV36 TAPERED LEG SYSTEM FOR STONE FOREST VINTAGE 36" C90-36SK | DRAWER         | JB | 1-18-13 |                       | DESCRIPTION(S) | PALMER INDUSTRIES                              |    |      |
|                                                                                    | MATERIAL BRASS |    |         | LEG SYS 2 LEG TAPERED |                | 379 Charles Street                             |    |      |
|                                                                                    | FINISH         |    |         | PART NUMBER(S)        |                | Providence, RI 02904<br>Phone: 800-398-9676    |    |      |
|                                                                                    | PL-0070        |    |         | LS2TLSFV36            |                | Fax: 401-421-4238<br>email: jamie@sinklegs.com |    |      |